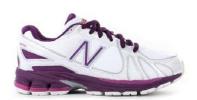

### RECOMMENDED SHOES

iunior \$11995 senior \$13995

**APEX MAX 2** 

junior \$129% senior \$149%

**ADIVA** junior \$12995 senior \$14995

**ACADEMY JNR** junior \$10995

KXT625NY junior \$7995

KX761PPY junior \$11995