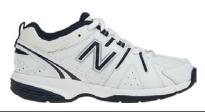

### RECOMMENDED SHOES

iunior \$11995 senior \$13995

**APEX MAX 2** 

junior \$129% senior \$149%

**ADIVA** junior \$12995 senior \$14995

**ACADEMY JNR** junior \$10995

KXT625NY junior \$7995

KX761PPY junior \$11995