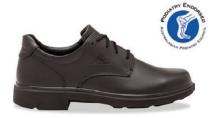

### RECOMMENDED SHOES

iunior \$11995 senior \$13995

**APEX MAX 2** 

junior \$129% senior \$149%

**ADIVA** junior \$12995 senior \$14995

**ACADEMY JNR** junior \$10995

KXT625NY junior \$7995

KX761PPY junior \$11995