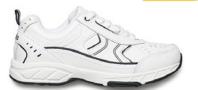

### RECOMMENDED SHOES

iunior \$11995 senior \$13995

**APEX MAX 2** 

junior \$129% senior \$149%

**ADIVA** junior \$12995 senior \$14995

**ACADEMY JNR** junior \$10995

KXT625NY junior \$7995

KX761PPY junior \$11995