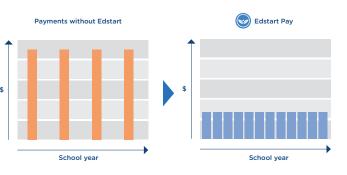

## **Edstart Pay**

Edstart Pay is an interest-free payment plan that runs up to 12 months. You can spread your payments evenly across the school year into smaller weekly, fortnightly or monthly instalments.