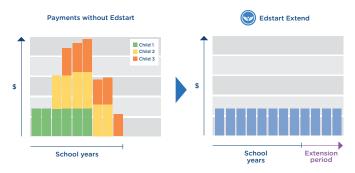

## Edstart Extend

Edstart Extend allows you to spread your school fee payments beyond the current school year. Better suited for high-school, you can extend your repayments for up to 5 years after your children graduate.