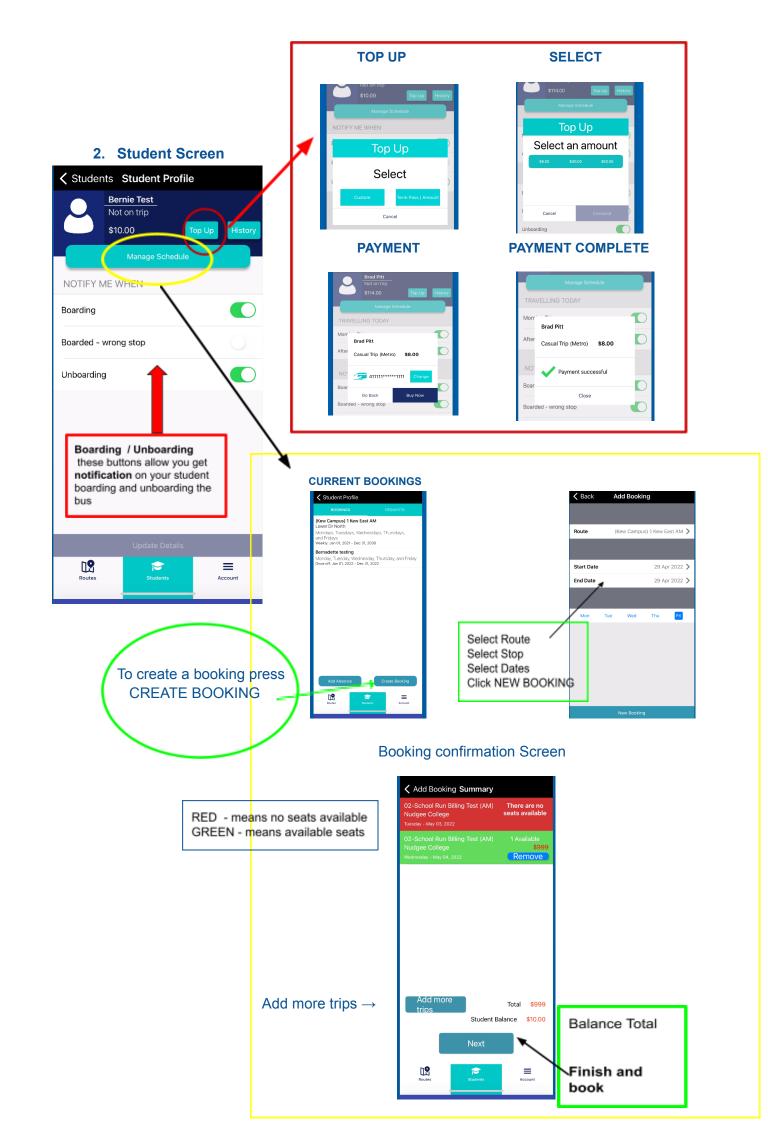

# # Press and hold down student name for bookings and top ups See next page for full view

- 3. Account this screen does several things.
  - My account log in details
  - Payment here you can all a payment method
  - Student Travel History this is your students history of bus use
  - Notification history this is what notification you have receive in relation to your student
  - Lost Property ability to send a request if something is lost on the bus
  - About Bus Minder APP details
  - Log out log out of app