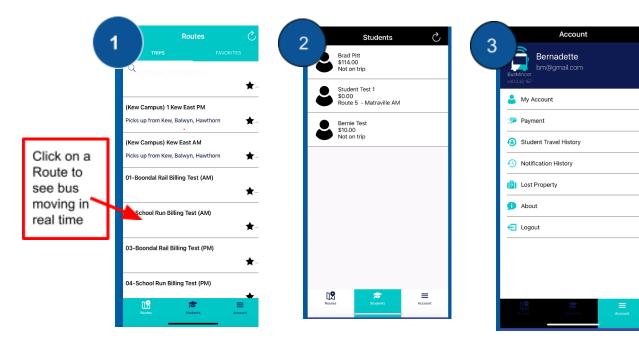

## **Step 2. Screen Options**

#### There are three screen options.

- 1. **Routes** where you can view the available routes at your school, click on the star to save your routes as a favourite
- 2. **Student** this screen shows your student detail, current available balance, whether they are on a current trip and if so which one

# # Press and hold down student name for bookings and top ups See next page for full view

- 3. Account this screen does several things.
  - My account log in details
  - Payment here you can all a payment method
  - Student Travel History this is your students history of bus use
  - Notification history this is what notification you have receive in relation to your student
  - Lost Property ability to send a request if something is lost on the bus
  - About Bus Minder APP details
  - Log out log out of app