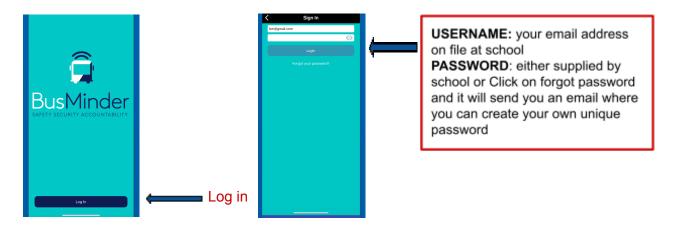

#### **Parent APP**

Below you will find a how to get started and features that are available on the APP

### Step 1. Log in



## **Step 2. Screen Options**

#### There are three screen options.

- 1. **Routes** where you can view the available routes at your school, click on the star to save your routes as a favourite
- 2. **Student** this screen shows your student detail, current available balance, whether they are on a current trip and if so which one

# # Press and hold down student name for bookings and top ups See next page for full view

- 3. Account this screen does several things.
  - My account log in details
  - Payment here you can all a payment method
  - Student Travel History this is your students history of bus use
  - Notification history this is what notification you have receive in relation to your student
  - Lost Property ability to send a request if something is lost on the bus
  - About Bu